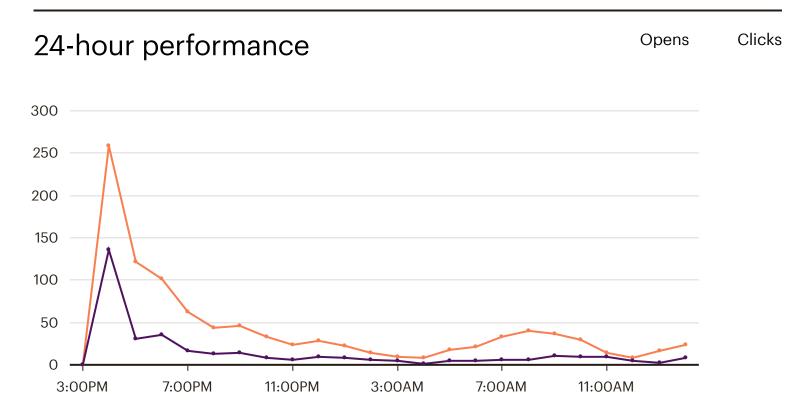

Overview

# 8,252 Recipients

Audience: Fix Family Courts Subscribers

Delivered: Mon, Jul 4, 2016 3:35 pm

**Subject:** NEW Motions and Petitions for Restoring your Rights and Time with Your Child

| <b>1,228</b><br>Opened | 545<br>Clicked     | 897<br>Bounced            | 10<br>Unsubscribed             |
|------------------------|--------------------|---------------------------|--------------------------------|
| Successful deliveries  | <b>7,355</b> 89.1% | Clicks per uniq           | ue opens 44.4%                 |
| Total opens            | 3,141              | Total clicks              | 2,810                          |
| Last opened            | 2/9/23 8:03PM      | Last clicked 7/13/22 1:18 |                                |
| Forwarded              | 0                  | Abuse reports             |                                |
| 0<br>Orders            |                    | .00<br>der revenue        | <b>\$0.00</b><br>Total revenue |