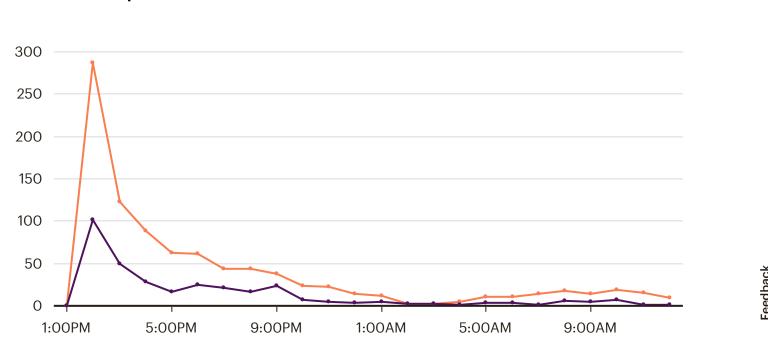

### From Email: FW: PARENTAL ALIENATION webinar is tonight! Subscriber activity

Sent 6/23/16 1:48PM

#### 24-hour performance

Opens

Clicks